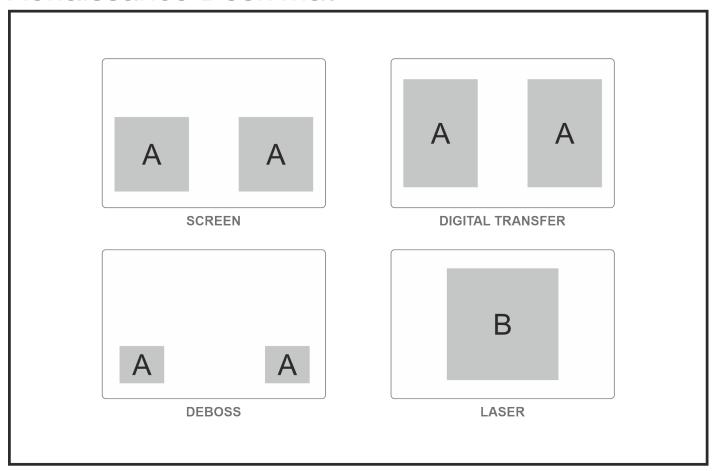

#### **Position A**

1. Screen Print (SB)

1 Colour

Size: 200mm wide x 200mm high

2. Digital Direct Transfer (DDT-D)

Full Colour

Size: 105mm wide x 74mm high

3. Digital Direct Transfer (DDT-A)

Full Colour

Size: 148mm wide x 105mm high

4. Digital Direct Transfer (DDT-B)

Full Colour

Size: 148mm wide x 210mm high

5. Digital Direct Transfer (DDT-C)

Full Colour

Size: 200mm wide x 290mm high

6. Debossing (BOS-1)

N/A

Size: 120mm wide x 100mm high

#### **Position B**

1. Laser Engraving (LC) N/A

Size: 300mm wide x 300mm high